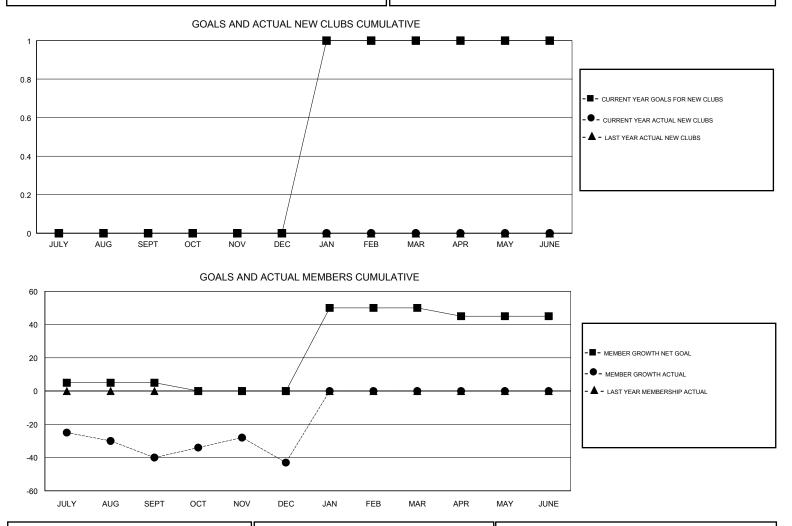

## LOCATION REPUBLIC OF IRELAND

GMT CA

| Clubs<br>RESULTS FOR 2017-2018 |   |   |   | Members<br>RESULTS FOR 2017-2018 |    |    |    |
|--------------------------------|---|---|---|----------------------------------|----|----|----|
|                                |   |   |   |                                  |    |    |    |
| JULY/AUG/SEPT                  | 0 | 0 | 0 | JULY/AUG/SEPT                    | 5  | 13 | 51 |
| OCT/NOV/DEC                    | 0 | 0 | 2 | OCT/NOV/DEC                      | -5 | 42 | 44 |
| JAN/FEB/MAR                    | 1 | 0 | 0 | JAN/FEB/MAR                      | 50 | 0  | 0  |
| APR/MAY/JUNE                   | 0 | 0 | 0 | APR/MAY/JUNE                     | -5 | 0  | 0  |